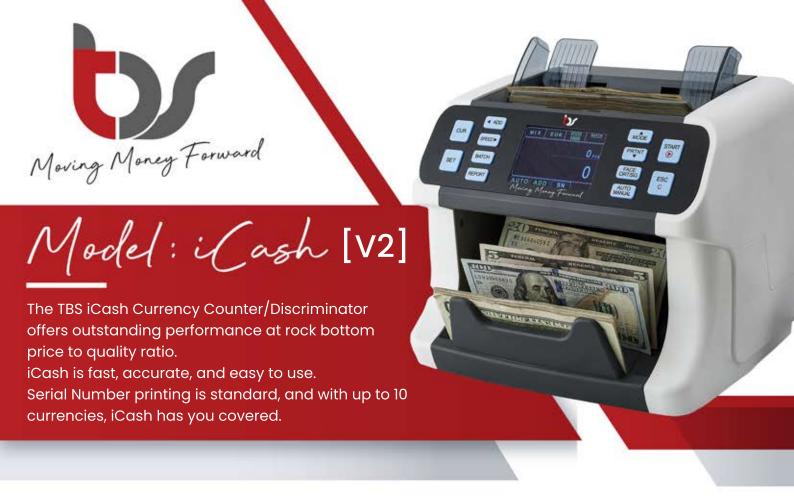

## **SPECIFICATIONS:**

Characteristics: Description:

Applicable Currencies: All within size & thickness range

Speed: 8

800 - 1,200 notes/min

(MDC/SDC/CNT Mode)

Hopper Capacity: Approx. 500 Notes

Stacker Capacity:

200 Notes

Feed System:

Friction Roller System 3.5" inch TFT LCD display

Display:

Characteristics: Description:

Detection: Dual CIS, MG &UV Sensor

Thickness of Currencies: 0.08-0.15mm

Size of Currencies: W: 110-185mm H: 60-90mm Dimensions: 260(W) x 230(D) x 240(H)mm

Weight: 6.5kg

Power Supply: 100-240V, 50/60Hz

Power Consumption: 50W

## **FEATURES:**

Characteristics: Description:

Error Detection: Double Detection, Half Note Detection, Chain Note Detection

Add Mode: Allows cumulative counts

Connectivity: USB 2.0/3.0 Interface, RS-232C serial port (Used for SERIAL PRINTING),

Android port (Used for PC Software), LAN port