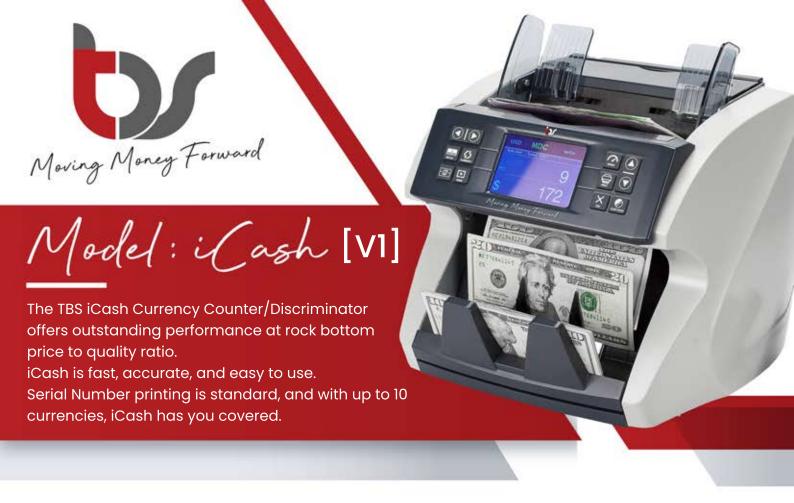

## **SPECIFICATIONS:**

Description: Characteristics:

Applicable Currencies: All within size & thickness range

Speed:

800 - 1,200 notes/min (MDC/SDC/CNT Mode)

Hopper Capacity:

Approx. 500 Notes

Stacker Capacity:

Feed System:

Display:

Friction Roller System 3.5" inch TFT LCD display

200 Notes

Characteristics: Description:

Detection: Dual CIS, MG &UV Sensor

Thickness of Currencies: 0.08-0.15mm

W: 110-185mm H: 60-90mm Size of Currencies: Dimensions: 260(W) x 230(D) x 240(H)mm

Weight: 6.5kg

Power Supply: 100-240V, 50/60Hz

Power Consumption:

## **FEATURES:**

Description: **Characteristics:** 

Double Detection, Half Note Detection, Chain Note Detection Error Detection:

Allows cumulative counts Add Mode:

USB 2.0/3.0 Interface, RS-232C serial port (Used for SERIAL PRINTING), Connectivity:

Android port (Used for PC Software), LAN port