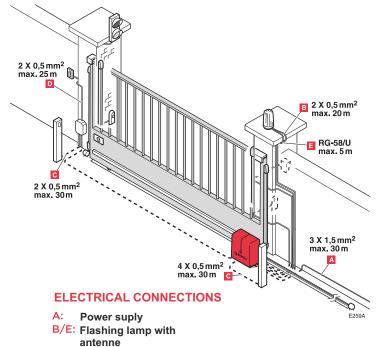

## **COMPLETE INSTALLATION**

C: Photocells (Tx/ Rx)

D: Push button /key switch