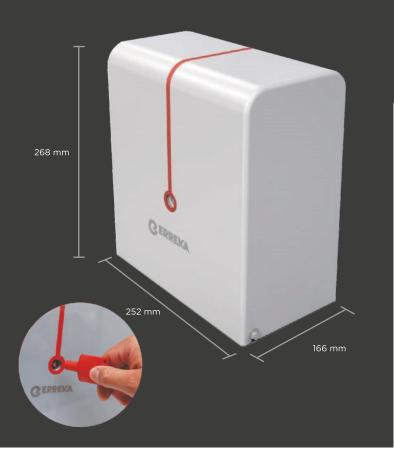

## **TECHNICAL FEATURES:**

|                            | DNS424      |
|----------------------------|-------------|
| Power supply               | 220/50-60   |
| Absorbed power (W)         | 250         |
| Max. gate lenght (W)       | 24          |
| Max. gate weight (kg)      | 400         |
| Maximal power (W)          | 15          |
| Usage (cycle/h)            | 40          |
| 90° opening time (s)       | 15.0        |
| Maximum opening angle (°)  | M4-Z12      |
| Maximum travel (mm)        | 44          |
| Degree of protection (IP)  | -20 / +60   |
| Operating temperature (°C) | Si          |
| Operator weight (kg)       | 6.0         |
| Application                | Residencial |