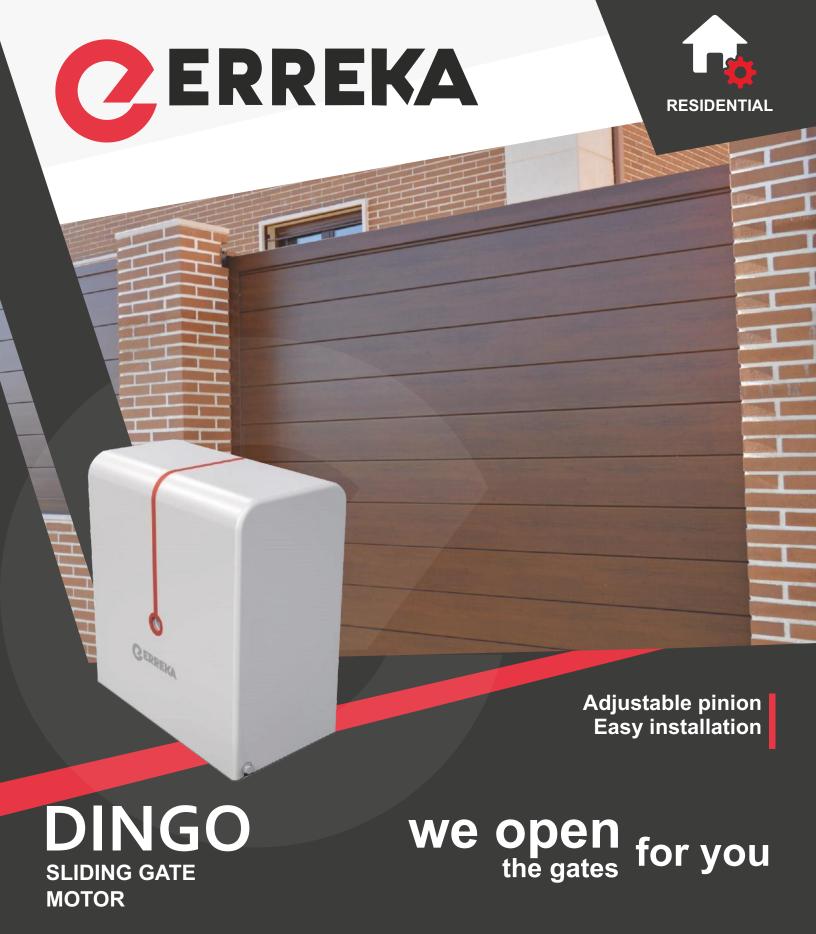

Adjustable pinion to rack misalignments Silent and powerful Smooth opening and closing slow down Programming by display Safety with obstacle detection Back-up batteries Electronic limit switch Manual release

## **TECHNICAL FEATURES:**

|                            | DNS424      |
|----------------------------|-------------|
| Power supply               | 220/50-60   |
| Absorbed power (W)         | 250         |
| Max. gate lenght (W)       | 24          |
| Max. gate weight (kg)      | 400         |
| Maximal power (W)          | 15          |
| Usage (cycle/h)            | 40          |
| 90° opening time (s)       | 15.0        |
| Maximum opening angle (°)  | M4-Z12      |
| Maximum travel (mm)        | 44          |
| Degree of protection (IP)  | -20 / +60   |
| Operating temperature (°C) | Si          |
| Operator weight (kg)       | 6.0         |
| Application                | Residencial |